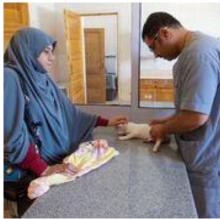

ACE supports animals through their recovery and rescues those abandoned and injured. Preventative measures such as community education are additionally used in an attempt to reduce the regularity of maltreatment, neglect and injury.

#### Staff:

6 Vets, 7 Trustees, Admin and Support 4